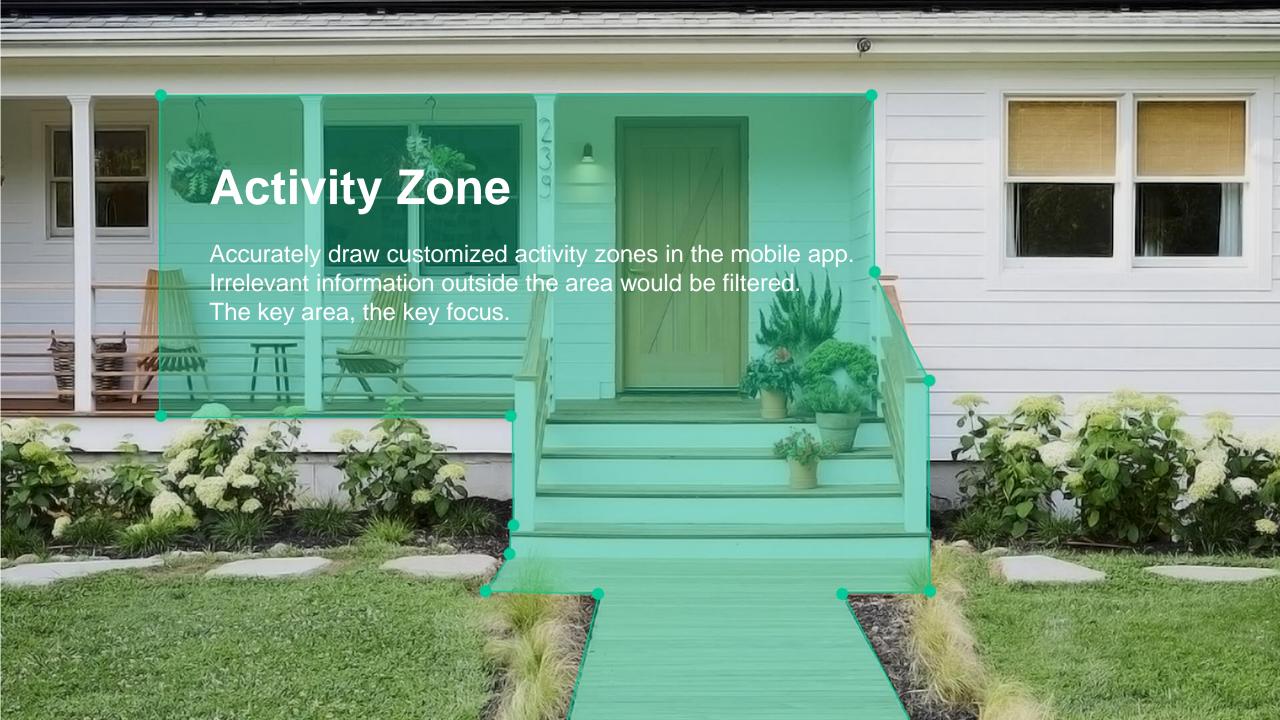

## **Twelve Functional Configurations**

1080P Image Quality

Wireless Connections

100% Wireless Design

PIR Detection

Two-way Intercom

Waterproof and Dustproof

Activity Zone