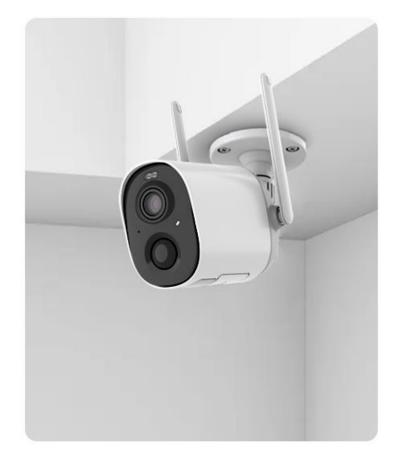

## Efficient installation. Multiple options.

With the built-in rechargeable battery, no power wiring is required.

Installation is easy and worry-free. Getting rid of power supply restrictions, it can be placed anywhere.