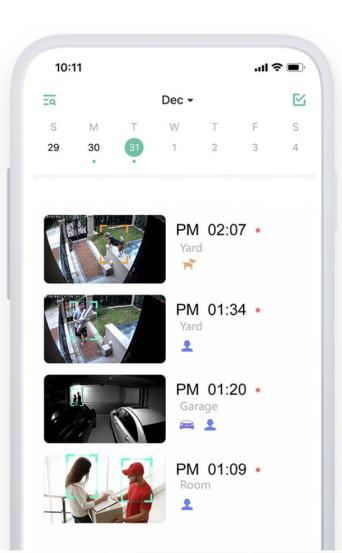

## **Smart Notification**

Set targeted category in the app, and the cloud Al system will only push notifications when the targets are detected. No more redundant pushes.

Push activities of humans

Package deliver notification

Push activities of pets

Vehicle parking alert

With the built-in waterproof and dustproof microphone and Hi-Fi speaker, you can warn remotely to stop the loss in case of an emergency. For family and friends, live chat to experience intimate interactions, regardless of time and location.