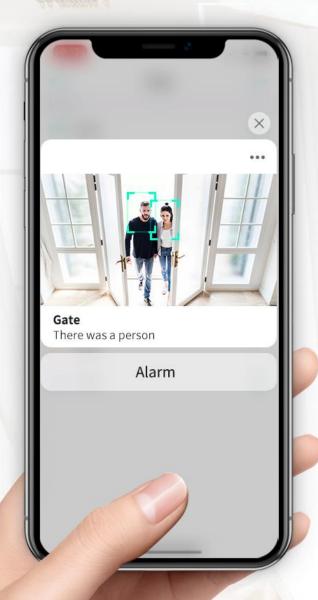

#### Object recognition and behavior analysis.

Al recognition and analysis algorithms intelligently distinguish humans, vehicles, pets with detailed analysis results of passing, staying or leaving, etc.

Notifications are pushed to the app instantly, keeping you informed of what's happening wherever you are.

Human Recognition Pet Identification

Vehicle Identification

**Parcel Inspection** 