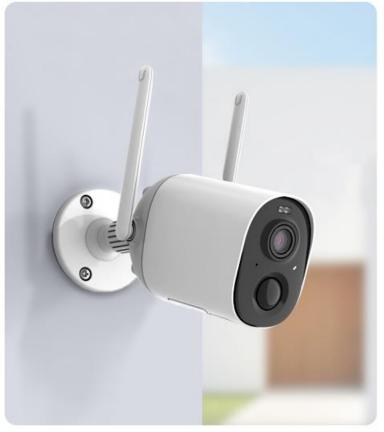

## Efficient installation. Multiple options.

With the built-in rechargeable battery, no power wiring is required.

Installation is easy and worry-free. Getting rid of power supply restrictions, it can be placed anywhere.