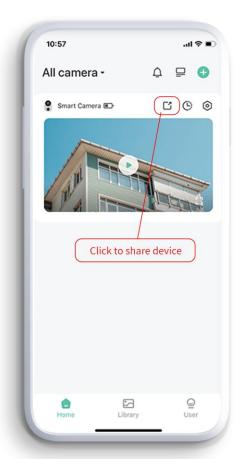

### Easy to share access with family and friends.

Access can be shared through the mobile app. Family and friends can scan the code to get camera access fast and easily.

Camera Sharing

Scan Code for Sharing