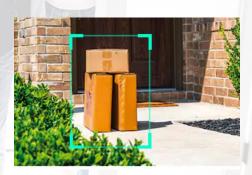

#### Object recognition and behavior analysis.

Al recognition and analysis algorithms intelligently distinguish humans, vehicles, pets with detailed analysis results of passing, staying or leaving, etc.

Notifications are pushed to the app instantly, keeping you informed of what's happening wherever you are.

Human Recognition Pet Identification

Vehicle Identification

**Parcel Inspection** 