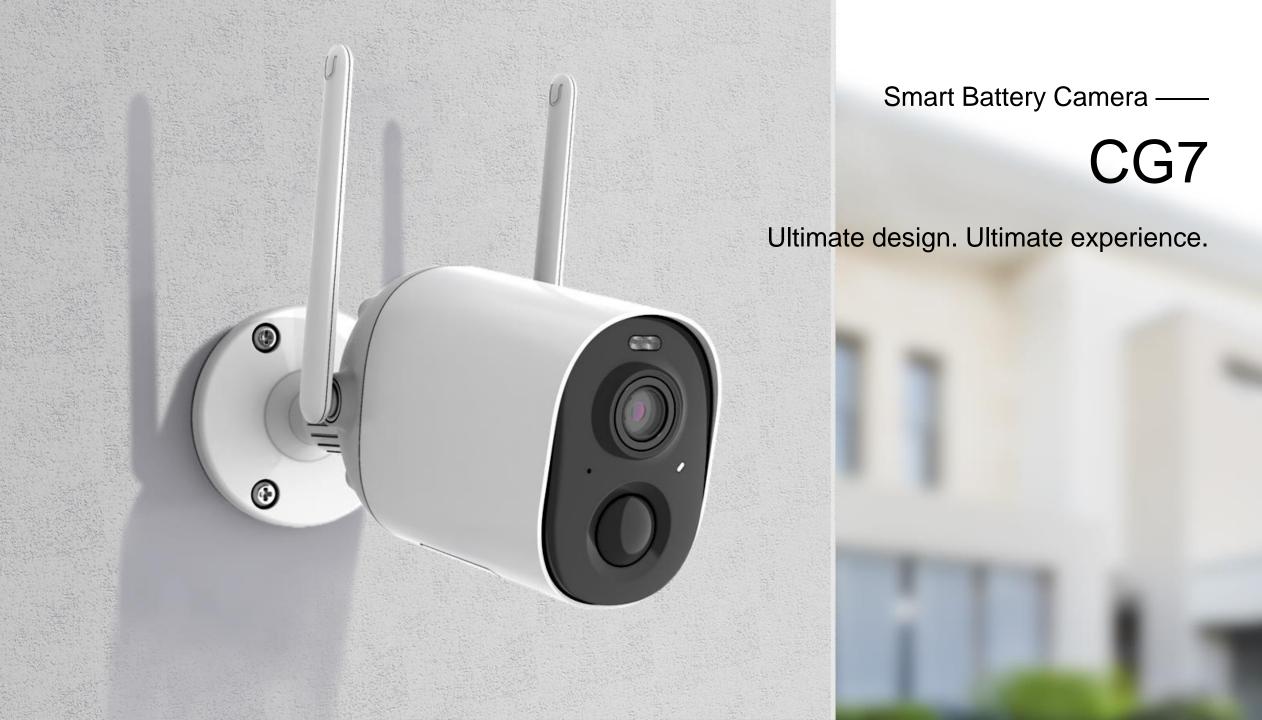

## **Twelve Functional Configurations**

1080P Image Quality

Wireless Connections

100% Wireless Design

PIR Detection

Two-way Intercom

Waterproof and Dustproof

Activity Zone

Full Color Night Vision

Rechargeable Battery

Phone Monitoring

Al Functions

7-day Free Cloud Storage