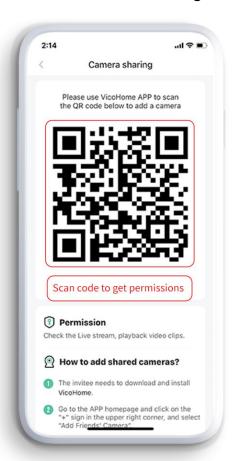

### Easy to share access with family and friends.

Access can be shared through the mobile app. Family and friends can scan the code to get camera access fast and easily.

Camera Sharing

Scan Code for Sharing