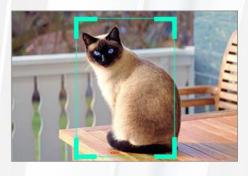

#### Object recognition and behavior analysis.

Al recognition and analysis algorithms intelligently distinguish humans, vehicles, pets with detailed analysis results of passing, staying or leaving, etc.

Notifications are pushed to the app instantly, keeping you informed of what's happening wherever you are.

Human Recognition Pet Identification

Vehicle Identification

**Parcel Inspection** 