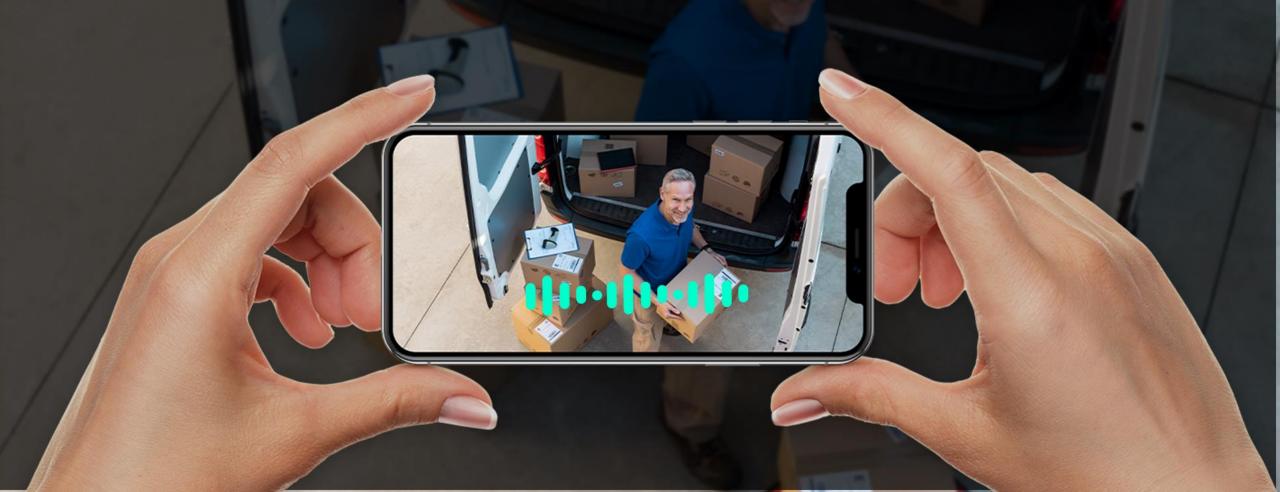

Push activities of pets

Vehicle parking alert

With the built-in waterproof and dustproof microphone and Hi-Fi speaker, you can warn remotely to stop the loss in case of an emergency. For family and friends, live chat to experience intimate interactions, regardless of time and location.