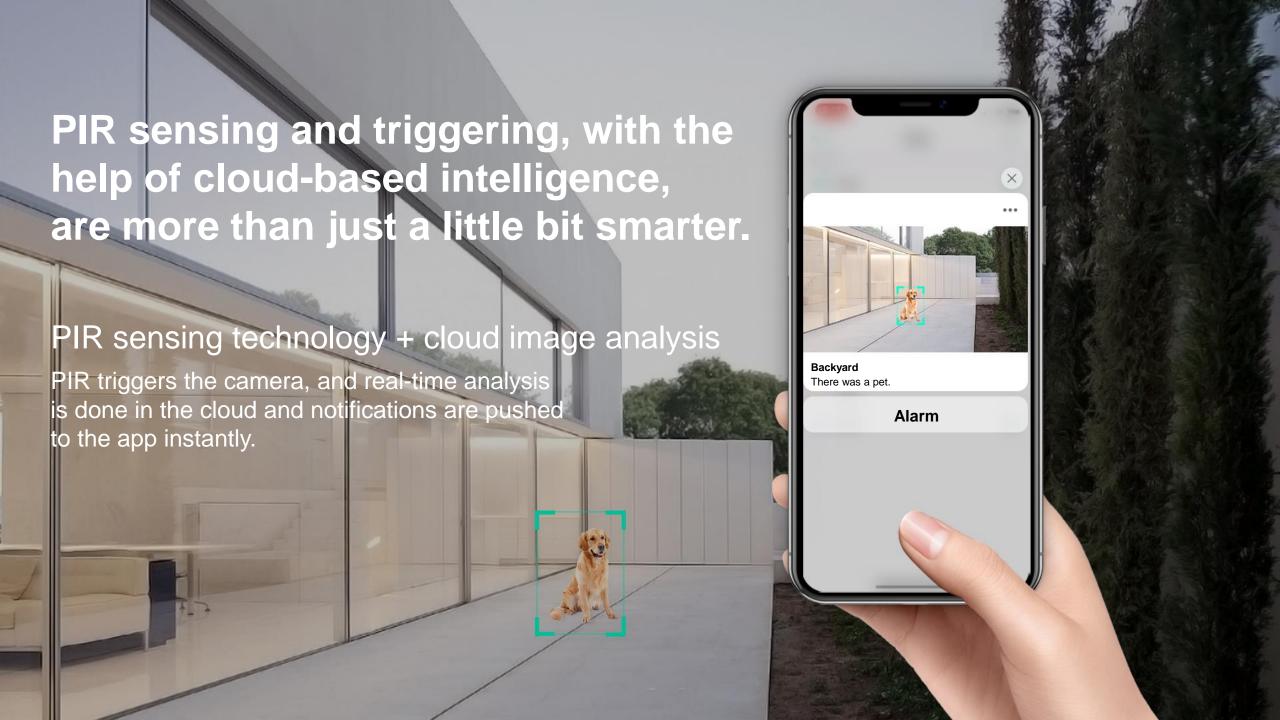

# Advanced AI technology. The ability to think makes it different.

#### Object recognition and behavior analysis.

Al recognition and analysis algorithms intelligently distinguish humans, vehicles, pets with detailed analysis results of passing, staying or leaving, etc.

Notifications are pushed to the app instantly, keeping you informed of what's happening wherever you are.

Human Recognition Pet Identification

Vehicle Identification

**Parcel Inspection** 