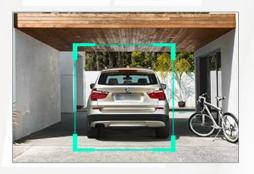

#### Object recognition and behavior analysis.

Al recognition and analysis algorithms intelligently distinguish humans, vehicles, pets with detailed analysis results of passing, staying or leaving, etc.

Notifications are pushed to the app instantly, keeping you informed of what's happening wherever you are.

Human Recognition Pet Identification

Vehicle Identification

**Parcel Inspection** 