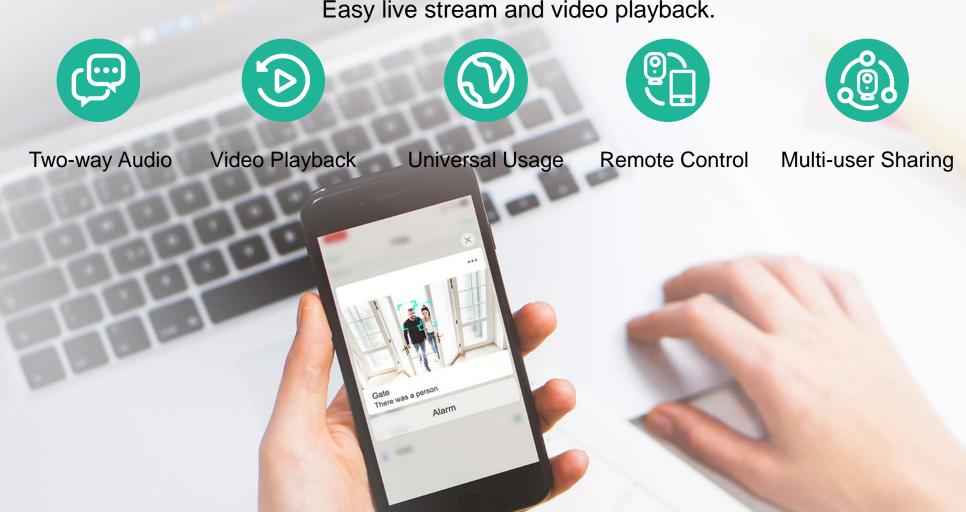

# **App Control**

View what's happening around your house through the app. Easy live stream and video playback.