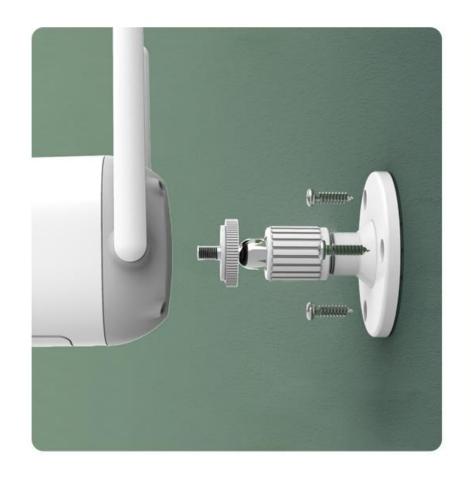

## Efficient installation. Multiple options.

With the built-in rechargeable battery, no power wiring is required.

Installation is easy and worry-free. Getting rid of power supply restrictions, it can be placed anywhere.